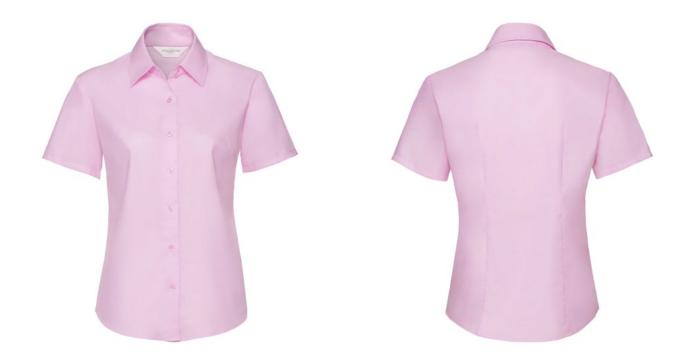

### RUSSELL EASY CARE OXFORD WOMEN'S SHORT SLEEVE SHIRT

## **Specification**

RUSSELL Women's EASY CARE OXFORD Short Sleeve Shirt. Ideal choice for corporate wear because everyone looks good. Classic collar with or without buttons, two buttons on cuff.70% Cotton / 30% Oxford polyester, 130/135 g / m2.Laundry at 40 degrees. EASY CARE - dries fast, easy to iron classic Pnk M