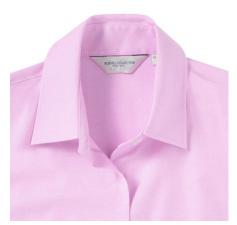

## **Specification**

RUSSELL Women's EASY CARE OXFORD Short Sleeve Shirt. Ideal choice for corporate wear because everyone looks good. Classic collar with or without buttons, two buttons on cuff.70% Cotton / 30% Oxford polyester, 130/135 g / m2.Laundry at 40 degrees. EASY CARE - dries fast, easy to iron classic Pnk M